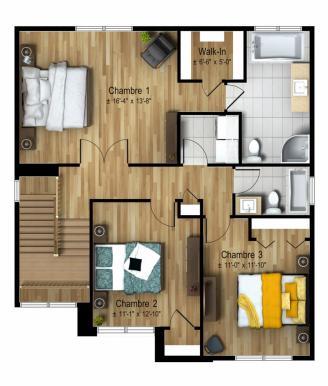

When you step inside this spacious new multi-level cottage, you'll be immediately impressed by the 11-ft.-high entryway. The open common areas on the ground floor make for enjoyable living. In addition, the two garages will please many family members. The second-floor bathroom off the main bedroom is exclusivley reserved for the masters of the house.

Two-storey house - Contemporary style

3 rooms • 2 + 1 bathrooms • living room

 $\begin{array}{ll} \text{Ground floor} & 810 \text{ ft}^2 \\ \text{Second floor} & 994 \text{ ft}^2 \\ \text{Garage} & 467 \text{ ft}^2 \\ \end{array}$ 

GBD Construction

**REZ-DE-CHAUSSÉE** 

ÉTAGE