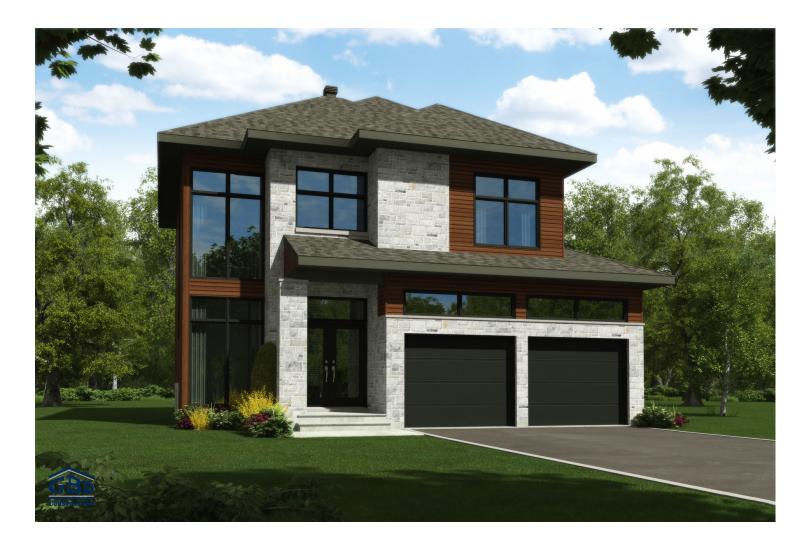

When you step inside this spacious new multi-level cottage, you'll be immediately impressed by the 11-ft.-high entryway. The open common areas on the ground floor make for enjoyable living. In addition, the two garages will please many family members. The second-floor bathroom off the main bedroom is exclusivley reserved for the masters of the house.

Two-storey house - Contemporary style

3 rooms • 2 + 1 bathrooms • living room

 $\begin{array}{ll} \text{Ground floor} & 810 \text{ ft}^2 \\ \text{Second floor} & 994 \text{ ft}^2 \\ \text{Garage} & 467 \text{ ft}^2 \\ \end{array}$ 