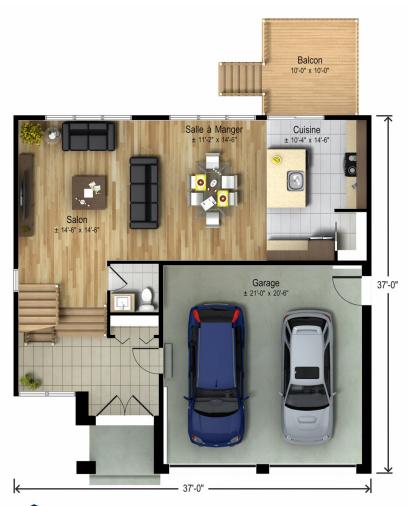

When you step inside this spacious new multi-level cottage, you'll be immediately impressed by the 11-ft.-high entryway. The open common areas on the ground floor make for enjoyable living. In addition, the two garages will please many family members. The second-floor bathroom off the main bedroom is exclusivley reserved for the masters of the house.

Two-storey house - Contemporary style

3 rooms • 2 + 1 bathrooms • living room

 $\begin{array}{ll} \text{Ground floor} & 810 \text{ ft}^2 \\ \text{Second floor} & 994 \text{ ft}^2 \\ \text{Garage} & 467 \text{ ft}^2 \\ \end{array}$ 

GBD Construction

**REZ-DE-CHAUSSÉE** 

ÉTAGE