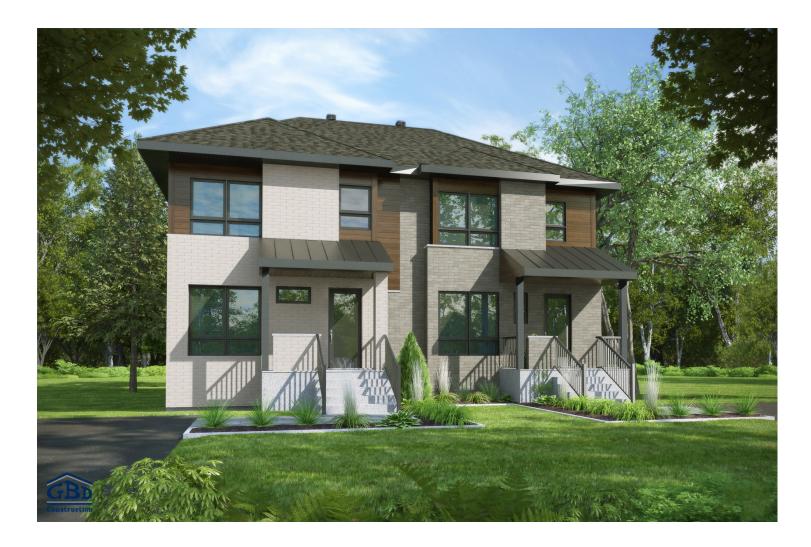

The Littoral's aesthetic harmony and affordable price make it one of our most attractive models. With three upstairs bedrooms, it's ideal for first-home buyers or young families. Take note of the spacious kitchen, which includes a large pantry and extensive counter space to perfect your cooking skills. In short, the user-friendly indoor layout makes this home an enjoyable place to spend time.

Semi-detached house - Contemporary style

3 rooms • 1 + 1 bathrooms • living room

Ground floor 670 ft<sup>2</sup> Second floor 668 ft<sup>2</sup>

## Model Littoral

## Semi-detached house • Contemporary Style