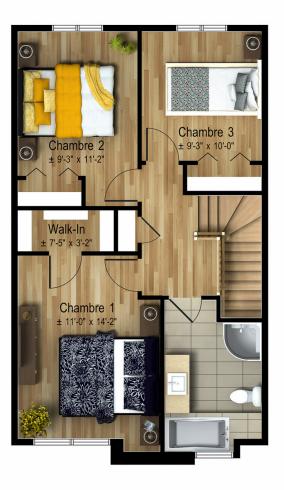

The Littoral's aesthetic harmony and affordable price make it one of our most attractive models. With three upstairs bedrooms, it's ideal for first-home buyers or young families. Take note of the spacious kitchen, which includes a large pantry and extensive counter space to perfect your cooking skills. In short, the user-friendly indoor layout makes this home an enjoyable place to spend time.

Semi-detached house - Contemporary style

3 rooms • 1 + 1 bathrooms • living room

Ground floor 670 ft<sup>2</sup> Second floor 668 ft<sup>2</sup>