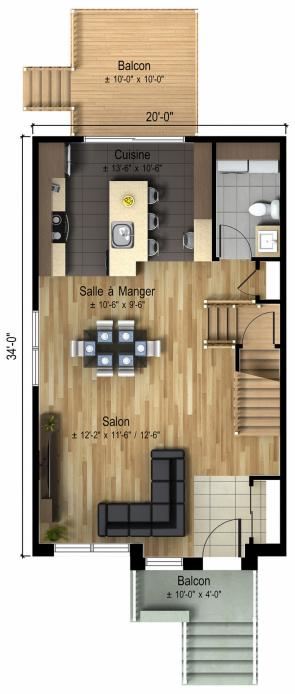

The Littoral's aesthetic harmony and affordable price make it one of our most attractive models. With three upstairs bedrooms, it's ideal for first-home buyers or young families. Take note of the spacious kitchen, which includes a large pantry and extensive counter space to perfect your cooking skills. In short, the user-friendly indoor layout makes this home an enjoyable place to spend time.

Semi-detached house - Contemporary style

3 rooms • 1 + 1 bathrooms • living room

Ground floor 670 ft<sup>2</sup> Second floor 668 ft<sup>2</sup>