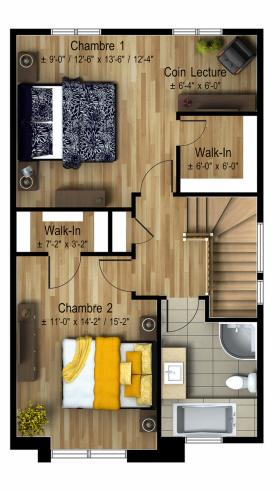

The Littoral's aesthetic harmony and affordable price make it one of our most attractive models. With three upstairs bedrooms, it's ideal for first-home buyers or young families. Take note of the spacious kitchen, which includes a large pantry and extensive counter space to perfect your cooking skills. In short, the user-friendly indoor layout makes this home an enjoyable place to spend time.

Semi-detached house - Contemporary style

3 rooms • 1 + 1 bathrooms • living room

Ground floor 670 ft<sup>2</sup> Second floor 668 ft<sup>2</sup>