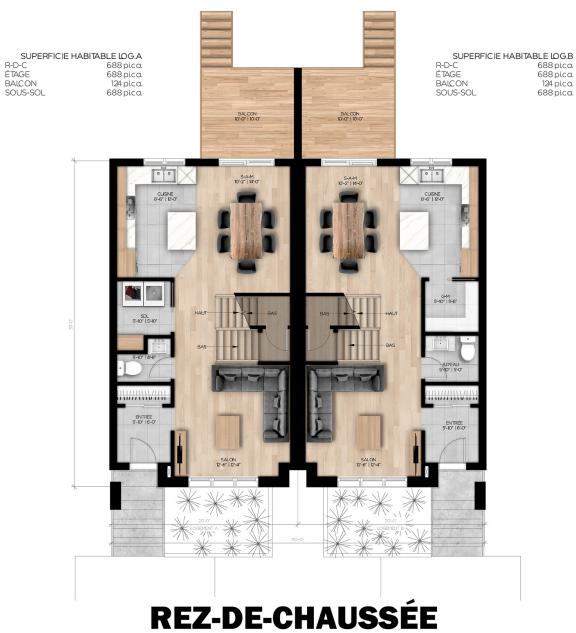

Outside, straight lines with Scandinavian accents. Inside, a warm and welcoming layout. That's what Nordique has to offer. The 1,376 sq. ft. of living space include a unifying kitchen with a possible walk-in pantry or a laundry room on the ground floor. Lastly, the bathroom is generously equipped with a ceramic tile shower and a freestranding tub. You'll be sold on your first visit!

Semi-detached house - Contemporary style

2 or 3 rooms • 1 + 1 bathrooms • living room

Ground floor 688 ft<sup>2</sup> Second floor 688 ft<sup>2</sup>

### **ÉTAGE OPTION 3 CHAMBRES**