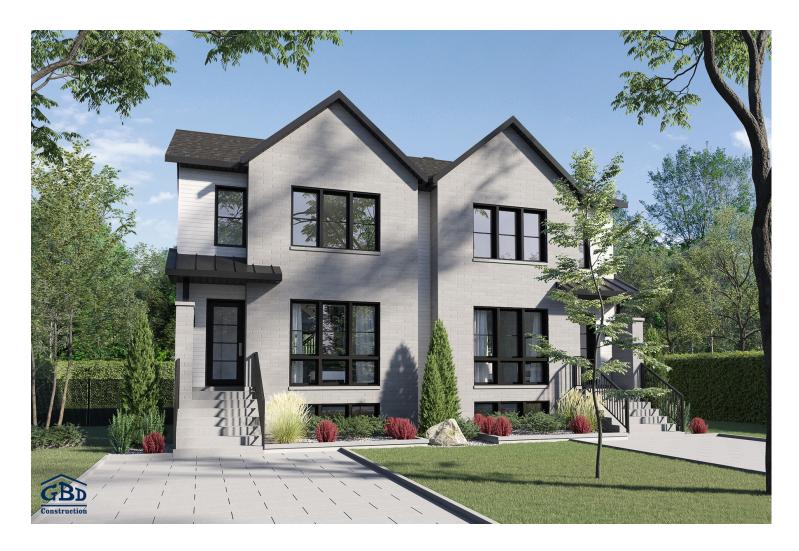

Outside, straight lines with Scandinavian accents. Inside, a warm and welcoming layout. That's what Nordique has to offer. The 1,376 sq. ft. of living space include a unifying kitchen with a possible walk-in pantry or a laundry room on the ground floor. Lastly, the bathroom is generously equipped with a ceramic tile shower and a freestranding tub. You'll be sold on your first visit!

Semi-detached house - Contemporary style

2 or 3 rooms • 1 + 1 bathrooms • living room

Ground floor 688 ft<sup>2</sup> Second floor 688 ft<sup>2</sup>

### Model Nordique Semi-detached house • Contemporary Style

## Model Nordique Semi-detached house • Contemporary Style

# Model Nordique Semi-detached house • Contemporary Style