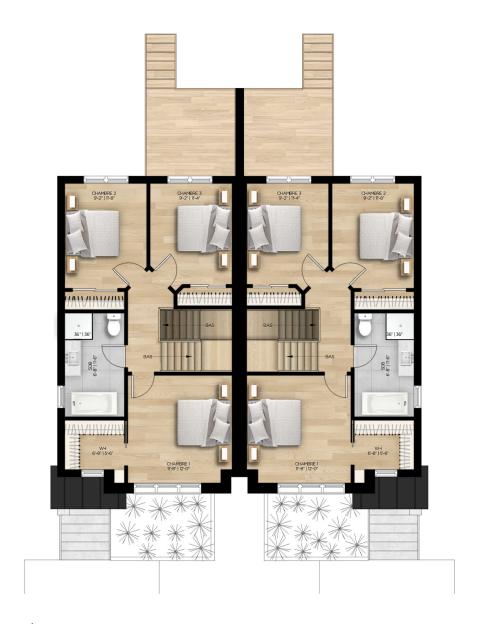

Outside, straight lines with Scandinavian accents. Inside, a warm and welcoming layout. That's what Nordique has to offer. The 1,376 sq. ft. of living space include a unifying kitchen with a possible walk-in pantry or a laundry room on the ground floor. Lastly, the bathroom is generously equipped with a ceramic tile shower and a freestranding tub. You'll be sold on your first visit!

Semi-detached house - Contemporary style

2 or 3 rooms • 1 + 1 bathrooms • living room

Ground floor 688 ft<sup>2</sup> Second floor 688 ft<sup>2</sup>

### Model Nordique Semi-detached house • Contemporary Style





## Model Nordique Semi-detached house • Contemporary Style



#### **ÉTAGE OPTION 2 CHAMBRES**



# Model Nordique Semi-detached house • Contemporary Style



### **ÉTAGE OPTION 3 CHAMBRES**