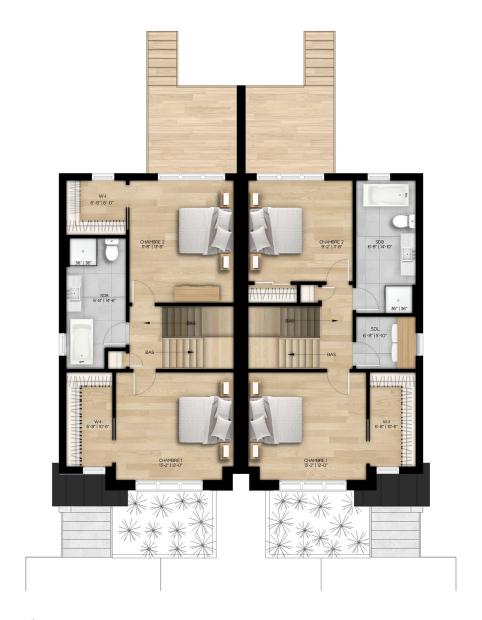

Outside, straight lines with Scandinavian accents. Inside, a warm and welcoming layout. That's what Nordique has to offer. The 1,376 sq. ft. of living space include a unifying kitchen with a possible walk-in pantry or a laundry room on the ground floor. Lastly, the bathroom is generously equipped with a ceramic tile shower and a freestranding tub. You'll be sold on your first visit!

Semi-detached house - Contemporary style

2 or 3 rooms • 1 + 1 bathrooms • living room

Ground floor 688 ft<sup>2</sup> Second floor 688 ft<sup>2</sup>

#### **ÉTAGE OPTION 2 CHAMBRES**