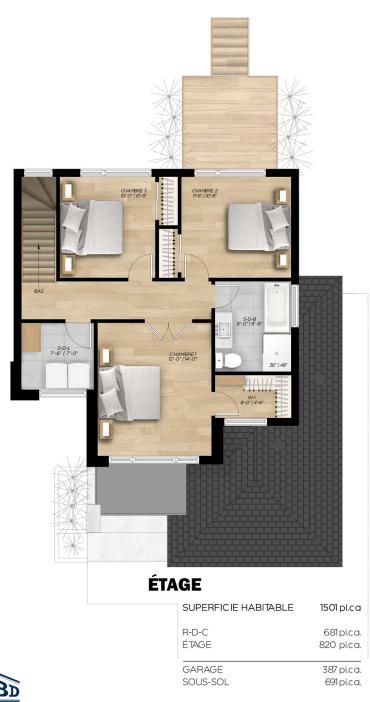

Rosedale, a Scandinavian-inspired, multi-level home, offers you a smooth, sleek and modern design. The ground floor has large, open living spaces and extraordinary oversized windows that provide maximum sunlight. The second floor has three sizeable bedrooms, a bathroom and a laundry room. A perfect combination for families.

Two-storey house - Contemporary style

3 rooms • 1 + 1 bathrooms • living room

 $\begin{array}{ll} \text{Ground floor} & 681 \text{ ft}^2 \\ \text{Second floor} & 820 \text{ ft}^2 \\ \text{Garage} & 387 \text{ ft}^2 \end{array}$ 