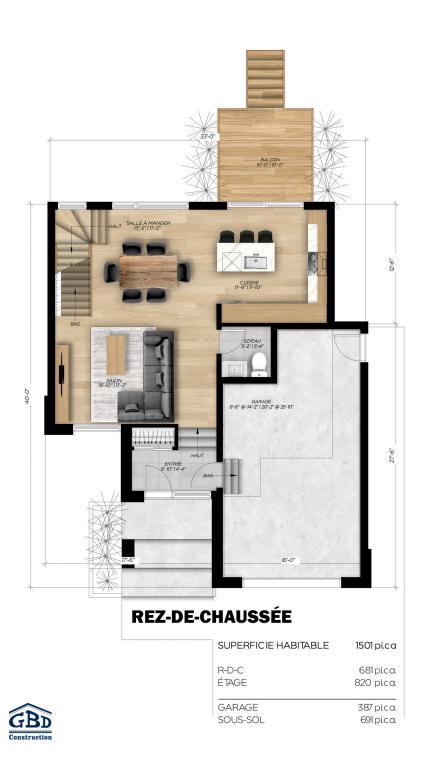

Rosedale, a Scandinavian-inspired, multi-level home, offers you a smooth, sleek and modern design. The ground floor has large, open living spaces and extraordinary oversized windows that provide maximum sunlight. The second floor has three sizeable bedrooms, a bathroom and a laundry room. A perfect combination for families.

Two-storey house - Contemporary style

3 rooms • 1 + 1 bathrooms • living room

 $\begin{array}{ll} \text{Ground floor} & 681 \text{ ft}^2 \\ \text{Second floor} & 820 \text{ ft}^2 \\ \text{Garage} & 387 \text{ ft}^2 \end{array}$ 