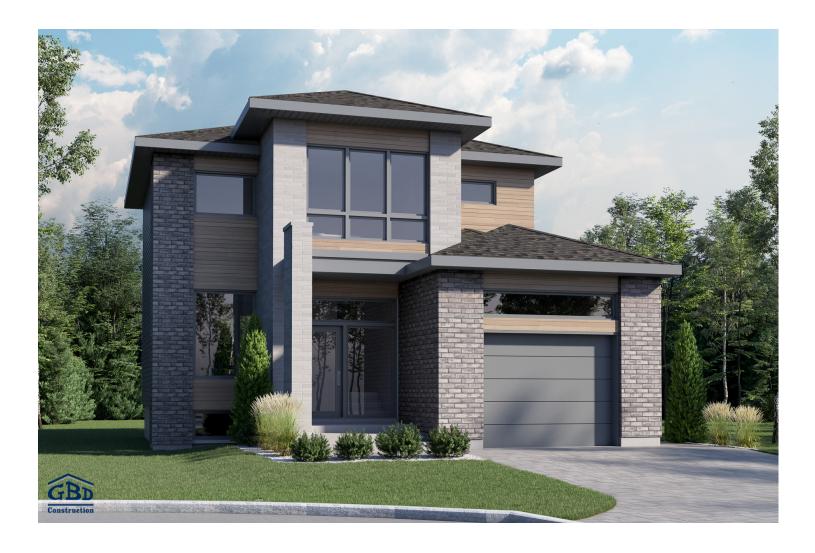

Rosedale, a Scandinavian-inspired, multi-level home, offers you a smooth, sleek and modern design. The ground floor has large, open living spaces and extraordinary oversized windows that provide maximum sunlight. The second floor has three sizeable bedrooms, a bathroom and a laundry room. A perfect combination for families.

## Model Rosedale

## **Two-storey house • Contemporary Style**

## Model Rosedale

**Two-storey house • Contemporary Style** 