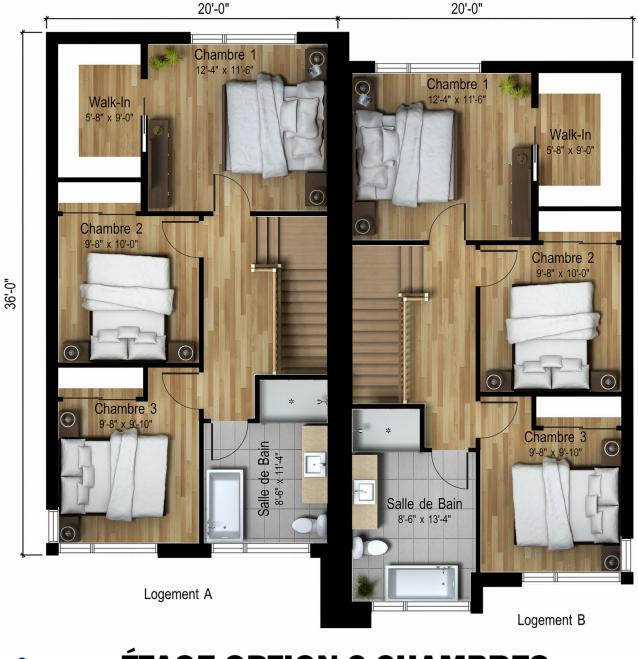

hrooms • living room |                                                                                     |
|----------------------------------------------|-------------------------------------------------------------------------------------|
| Ground floor<br>Second floor                 | 721 ft <sup>2</sup><br>Log. A : 721 pi <sup>2</sup><br>Log. B : 737 ft <sup>2</sup> |









## **REZ-DE-CHAUSSÉE**



36'-0"



20'-0" 20'-0" Chambre 1 13'-2" x 14'-0" Chambre 1 Walk-In 1'-6" x 11'-6" 13'-2" x 14'-0" Walk-In 4'-6" x 11'-6" ۲ Walk-In 9'-8" x 4'-6" Walk-In 9'-8" x 4'-6"  $(\bigcirc)$ 2 Salle de Bain 8'-6" x 11'-4" Salle de Bain  $(\bigcirc)$ 8'-6" x 13'-4" Chambre 2 9'-8" x 13'-0" 0 Chambre 2 9'-8" x 13'-0" Logement A Logement B



## ÉTAGE OPTION 2 CHAMBRES

1442 ft<sup>2</sup>









## ÉTAGE OPTION 3 CHAMBRES



1442 ft<sup>2</sup>