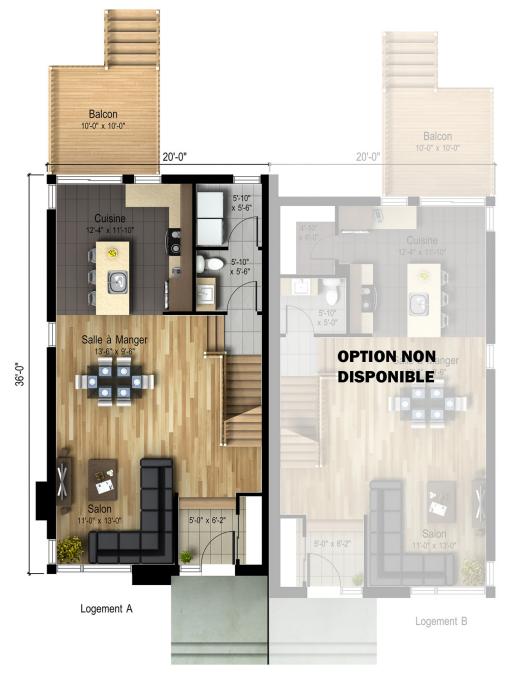

This semi-detached house with a bold design will charm contemporary architecture enthusiasts. The ground floor has a vast common area that encompasses the main rooms: living room, dining room and kitchen. The windows let abundant natural light brighten the entire space. Make the most of a full laundry room on the ground floor or a walk-in pantry in the kitchen. On the second floor, note the exceptionally large shower measuring 60" x 36".\*Hurry!

Semi-detached house - Contemporary style

| 2 or 3 rooms • 1 + 1 bathrooms • living room |                                                                                     |
|----------------------------------------------|-------------------------------------------------------------------------------------|
| Ground floor<br>Second floor                 | 721 ft <sup>2</sup><br>Log. A : 721 pi <sup>2</sup><br>Log. B : 737 ft <sup>2</sup> |