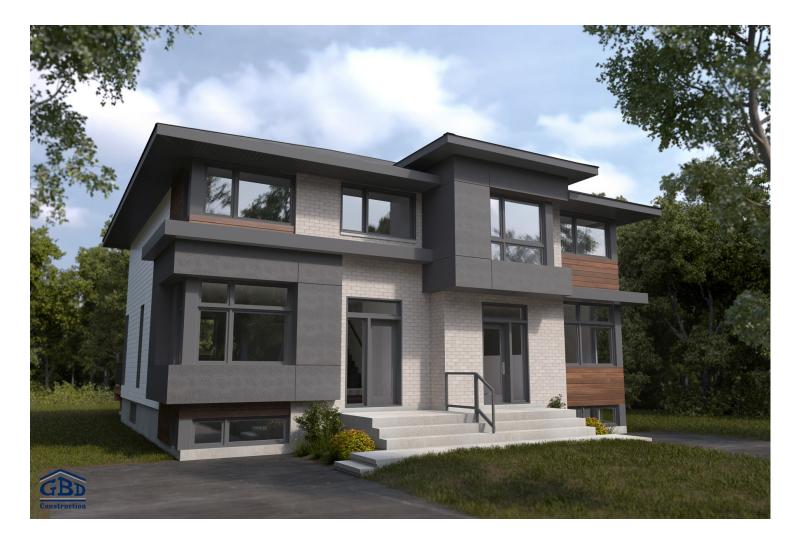

This semi-detached house with a bold design will charm contemporary architecture enthusiasts. The ground floor has a vast common area that encompasses the main rooms: living room, dining room and kitchen. The windows let abundant natural light brighten the entire space. Make the most of a full laundry room on the ground floor or a walk-in pantry in the kitchen. On the second floor, note the exceptionally large shower measuring 60" x 36".\*Hurry!

Semi-detached house - Contemporary style

| 2 or 3 rooms • 1 + 1 bathrooms • living room |                                                                                     |
|----------------------------------------------|-------------------------------------------------------------------------------------|
| Ground floor<br>Second floor                 | 721 ft <sup>2</sup><br>Log. A : 721 pi <sup>2</sup><br>Log. B : 737 ft <sup>2</sup> |