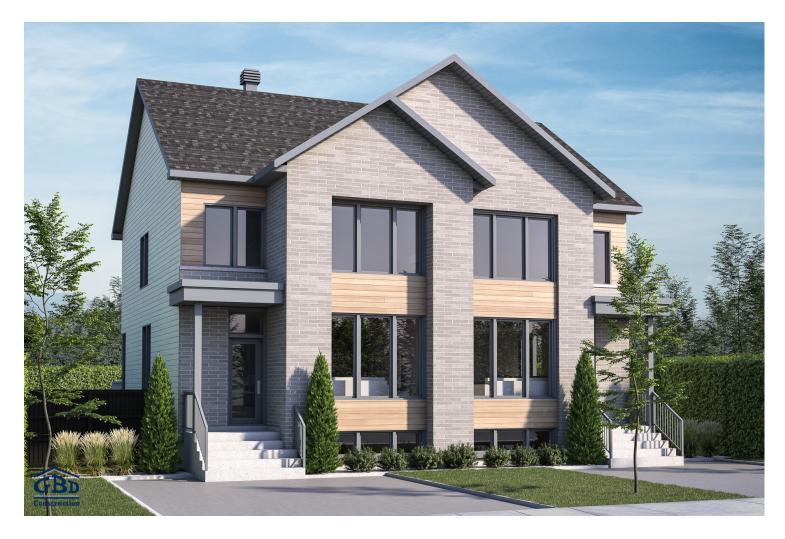

This Scandinavian-inspired semi-detached home offers exceptional natural light, with its oversized windows on both the first and second floors. The kitchen island will definitely serve as a gathering place for family gettogethers or cocktails with friends. Several possible layouts, including a laundry room upstairs or downstairs and a walk-in pantry. Scandina has the option of two or three bedrooms, depending on occupants' current and future needs.

Semi-detached house - Contemporary style

2 or 3 rooms • 2 bathroom • living room

Ground floor 738 to 742 ft<sup>2</sup> Second floor 736 to 739 ft<sup>2</sup>

## Model Scandina

## Semi-detached house • Contemporary Style