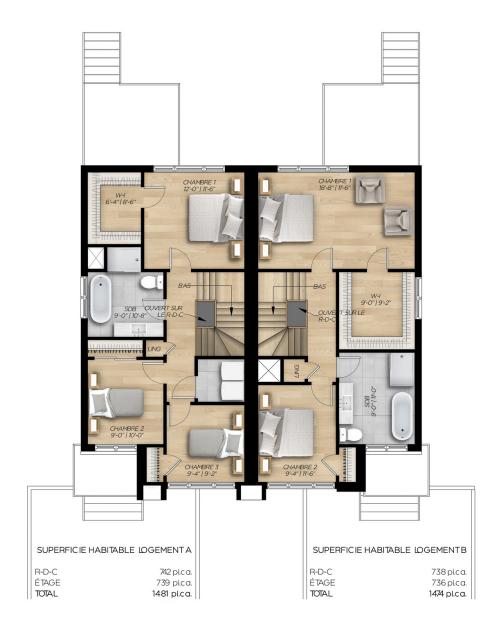

This Scandinavian-inspired semi-detached home offers exceptional natural light, with its oversized windows on both the first and second floors. The kitchen island will definitely serve as a gathering place for family gettogethers or cocktails with friends. Several possible layouts, including a laundry room upstairs or downstairs and a walk-in pantry. Scandina has the option of two or three bedrooms, depending on occupants' current and future needs.

Semi-detached house - Contemporary style

2 or 3 rooms • 2 bathroom • living room

Ground floor 738 to 742 ft<sup>2</sup> Second floor 736 to 739 ft<sup>2</sup>

## Model Scandina

## Semi-detached house • Contemporary Style