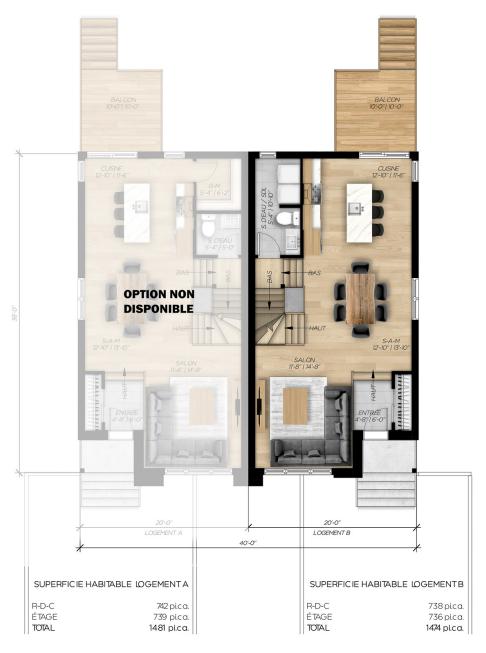

This Scandinavian-inspired semi-detached home offers exceptional natural light, with its oversized windows on both the first and second floors. The kitchen island will definitely serve as a gathering place for family gettogethers or cocktails with friends. Several possible layouts, including a laundry room upstairs or downstairs and a walk-in pantry. Scandina has the option of two or three bedrooms, depending on occupants' current and future needs.

Semi-detached house - Contemporary style

2 or 3 rooms • 2 bathroom • living room

Ground floor 738 to 742 ft<sup>2</sup> Second floor 736 to 739 ft<sup>2</sup>

## Model Scandina

## Semi-detached house • Contemporary Style