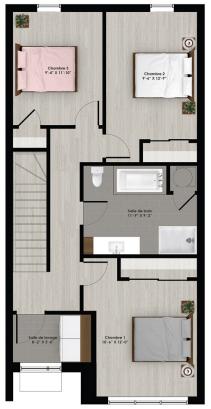

Townhouse - Contemporary style

2 or 3 rooms • 1 bathroom • living room

Ground floor 517 to 530 ft<sup>2</sup> Second floor 731 to 748 ft<sup>2</sup>

Phase 17 Unité A Sup. totale nette ± 1269 pi²

Rez-de-chaussée

Phase 17 Unité B Sup. totale nette ± 1253 pi²

Rez-de-chaussée

Étage

Phase 17 Unité C Sup. totale nette ± 1248 pi²

Rez-de-chaussée

Étag

Phase 17 Unité F Sup. totale nette ± 1274 pi²

Étage

Phase 18 Unité A Sup. totale nette ± 1269 pi²

Rez-de-chaussée

Etage

Phase 18 Unité B Sup. totale nette ± 1253 pi²

Rez-de-chaussée

Etage

Phase 18 Unité C Sup. totale nette ± 1248 pi²

Rez-de-chaussée