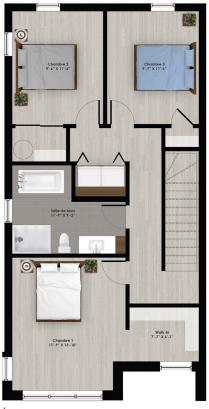

Phase 17 Unité B Sup. totale nette ± 1253 pi²

Rez-de-chaussée

Étage

Phase 17 Unité C Sup. totale nette ± 1248 pi²

Rez-de-chaussée

Étag

Phase 17 Unité F Sup. totale nette ± 1274 pi²

Étage

Phase 18 Unité A Sup. totale nette ± 1269 pi²

Rez-de-chaussée

Etage

Phase 18 Unité B Sup. totale nette ± 1253 pi²

Rez-de-chaussée

Etage

Phase 18 Unité C Sup. totale nette ± 1248 pi²

Rez-de-chaussée