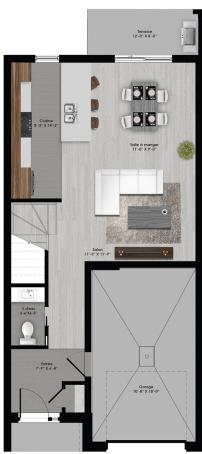

Townhouse - Contemporary style

2 or 3 rooms • 1 bathroom • living room

Ground floor 517 to 530 ft<sup>2</sup> Second floor 731 to 748 ft<sup>2</sup>

Phase 17 Unité A Sup. totale nette ± 1269 pi²

Rez-de-chaussée

Phase 17 Unité B Sup. totale nette ± 1253 pi²

Rez-de-chaussée

Étage

Phase 17 Unité C Sup. totale nette ± 1248 pi²

Rez-de-chaussée

Étag

Phase 17 Unité F Sup. totale nette ± 1274 pi²

Étage

Phase 18 Unité A Sup. totale nette ± 1269 pi²

Rez-de-chaussée

Etage

Phase 18 Unité B Sup. totale nette ± 1253 pi²

Rez-de-chaussée

Etage

Phase 18 Unité C Sup. totale nette ± 1248 pi²

Rez-de-chaussée