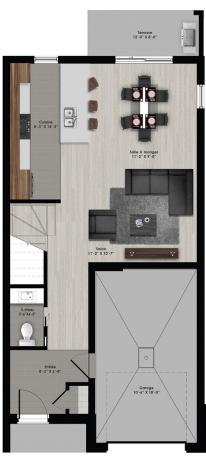

Townhouse - Contemporary style

2 or 3 rooms • 1 bathroom • living room

Ground floor 517 to 530 ft<sup>2</sup> Second floor 731 to 748 ft<sup>2</sup>

Phase 17 Unité A Sup. totale nette ± 1269 pi²

Rez-de-chaussée