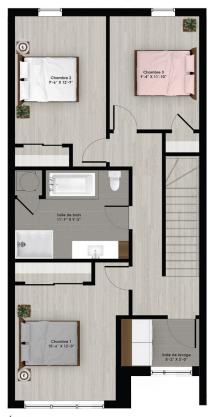

Phase 17 Unité B Sup. totale nette ± 1253 pi²

Rez-de-chaussée

Étage

Phase 17 Unité C Sup. totale nette ± 1248 pi²

Rez-de-chaussée

Étag

Phase 17 Unité F Sup. totale nette ± 1274 pi²

Étage

Phase 18 Unité A Sup. totale nette ± 1269 pi²

Rez-de-chaussée

Etage

Phase 18 Unité B Sup. totale nette ± 1253 pi²

Rez-de-chaussée

Etage

Phase 18 Unité C Sup. totale nette ± 1248 pi²

Rez-de-chaussée