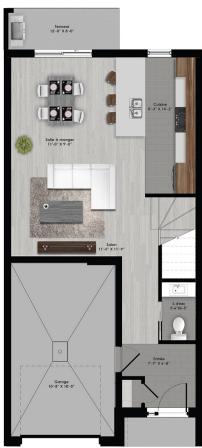

Townhouse - Contemporary style

2 or 3 rooms • 1 bathroom • living room

Ground floor 517 to 530 ft<sup>2</sup> Second floor 731 to 748 ft<sup>2</sup>

Phase 17 Unité A Sup. totale nette ± 1269 pi²

Rez-de-chaussée

Phase 17 Unité B Sup. totale nette ± 1253 pi²

Rez-de-chaussée

Étage

Phase 17 Unité C Sup. totale nette ± 1248 pi²

Rez-de-chaussée

Étag

Phase 17 Unité F Sup. totale nette ± 1274 pi²

Étage