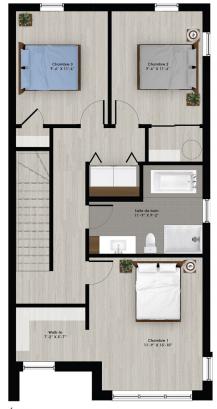

Phase 17 Unité B Sup. totale nette ± 1253 pi²

Rez-de-chaussée

Étage

Phase 17 Unité C Sup. totale nette ± 1248 pi²

Rez-de-chaussée

Étag

Phase 17 Unité F Sup. totale nette ± 1274 pi²

Étage

Phase 18 Unité A Sup. totale nette ± 1269 pi²

Rez-de-chaussée

Etage

Phase 18 Unité B Sup. totale nette ± 1253 pi²

Rez-de-chaussée

Etage

Phase 18 Unité C Sup. totale nette ± 1248 pi²

Rez-de-chaussée

Étage

Phase 18 Unité F Sup. totale nette ± 1274 pi²