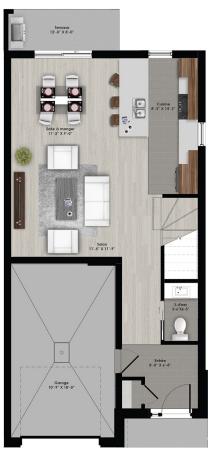

Townhouse - Contemporary style

2 or 3 rooms • 1 bathroom • living room

Ground floor 517 to 530 ft<sup>2</sup> Second floor 731 to 748 ft<sup>2</sup>

Phase 17 Unité A Sup. totale nette ± 1269 pi²

Rez-de-chaussée

Phase 17 Unité B Sup. totale nette ± 1253 pi²

Rez-de-chaussée

Étage

Phase 17 Unité C Sup. totale nette ± 1248 pi²

Rez-de-chaussée

Étag

Phase 17 Unité F Sup. totale nette ± 1274 pi²

Étage