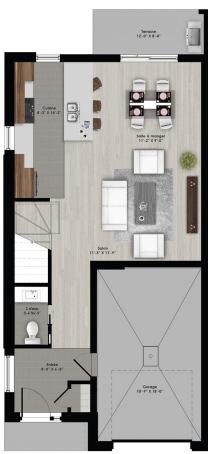

Townhouse - Contemporary style

2 or 3 rooms • 1 bathroom • living room

Ground floor 517 to 530 ft<sup>2</sup> Second floor 731 to 748 ft<sup>2</sup>

Phase 17 Unité A Sup. totale nette ± 1269 pi²

Rez-de-chaussée

Phase 17 Unité B Sup. totale nette ± 1253 pi²

Rez-de-chaussée

Étage

Phase 17 Unité C Sup. totale nette ± 1248 pi²

Rez-de-chaussée

Étag

Phase 17 Unité F Sup. totale nette ± 1274 pi²

Étage