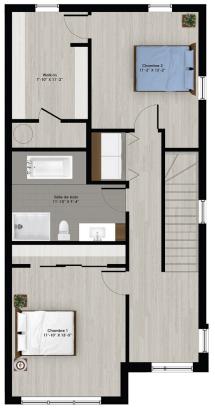

Townhouse - Contemporary style

2 or 3 rooms • 1 bathroom • living room

Ground floor 517 to 530 ft<sup>2</sup> Second floor 731 to 748 ft<sup>2</sup>

Phase 17 Unité A Sup. totale nette ± 1269 pi²

Rez-de-chaussée

Phase 17 Unité B Sup. totale nette ± 1253 pi²

Rez-de-chaussée

Étage

Phase 17 Unité C Sup. totale nette ± 1248 pi²

Rez-de-chaussée

Étag

Phase 17 Unité F Sup. totale nette ± 1274 pi²

Étage