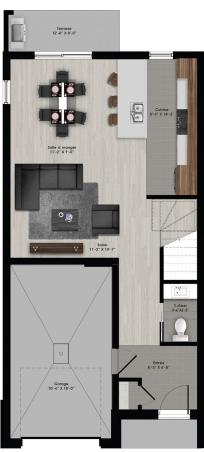

Townhouse - Contemporary style

2 or 3 rooms • 1 bathroom • living room

Ground floor 517 to 530 ft<sup>2</sup> Second floor 731 to 748 ft<sup>2</sup>

Phase 17 Unité A Sup. totale nette ± 1269 pi²

Rez-de-chaussée

Phase 17 Unité B Sup. totale nette ± 1253 pi²

Rez-de-chaussée

Étage

Phase 17 Unité C Sup. totale nette ± 1248 pi²

Rez-de-chaussée

Étag

Phase 17 Unité F Sup. totale nette ± 1274 pi²

Étage