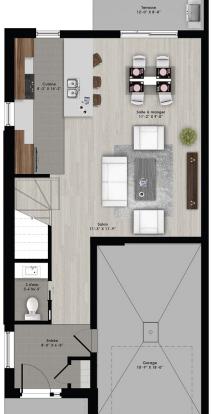

Phase 17 Unité B Sup. totale nette ± 1253 pi²

Rez-de-chaussée

Étage

Phase 17 Unité C Sup. totale nette ± 1248 pi²

Rez-de-chaussée

Étag

Phase 17 Unité F Sup. totale nette ± 1274 pi²

Étage

Phase 18 Unité A Sup. totale nette ± 1269 pi²

Rez-de-chaussée

Etage

Phase 18 Unité B Sup. totale nette ± 1253 pi²

Rez-de-chaussée

Etage

Phase 18 Unité C Sup. totale nette ± 1248 pi²

Rez-de-chaussée