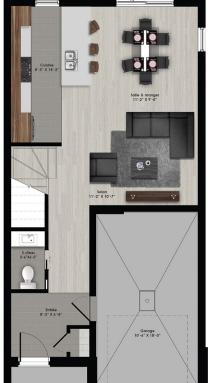

Townhouse - Contemporary style

2 or 3 rooms • 1 bathroom • living room

Ground floor 517 to 530 ft<sup>2</sup> Second floor 731 to 748 ft<sup>2</sup>

Phase 17 Unité A Sup. totale nette ± 1269 pi²

Rez-de-chaussée

Phase 17 Unité B Sup. totale nette ± 1253 pi²

Rez-de-chaussée

Étage

Phase 17 Unité C Sup. totale nette ± 1248 pi²

Rez-de-chaussée

Étag

Phase 17 Unité F Sup. totale nette ± 1274 pi²

Étage

Phase 18 Unité A Sup. totale nette ± 1269 pi²

Rez-de-chaussée

Etage

Phase 18 Unité B Sup. totale nette ± 1253 pi²

Rez-de-chaussée

Etage

Phase 18 Unité C Sup. totale nette ± 1248 pi²

Rez-de-chaussée