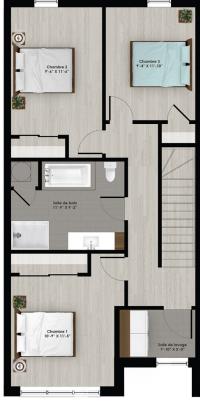

Townhouse - Contemporary style

2 or 3 rooms • 1 bathroom • living room

Ground floor 517 to 530 ft<sup>2</sup> Second floor 731 to 748 ft<sup>2</sup>

Phase 17 Unité A Sup. totale nette ± 1269 pi²

Rez-de-chaussée

Phase 17 Unité B Sup. totale nette ± 1253 pi²

Rez-de-chaussée

Étage

Phase 17 Unité C Sup. totale nette ± 1248 pi²

Rez-de-chaussée

Étag

Phase 17 Unité F Sup. totale nette ± 1274 pi²

Étage