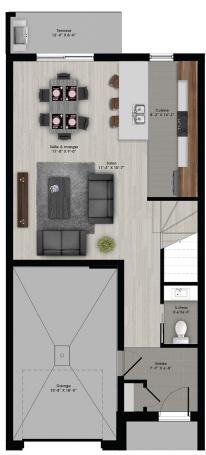

Townhouse - Contemporary style

2 or 3 rooms • 1 bathroom • living room

Ground floor 517 to 530 ft<sup>2</sup> Second floor 731 to 748 ft<sup>2</sup>

Phase 17 Unité A Sup. totale nette ± 1269 pi²

Rez-de-chaussée

Phase 17 Unité B Sup. totale nette ± 1253 pi²

Rez-de-chaussée

Étage

Phase 17 Unité C Sup. totale nette ± 1248 pi²

Rez-de-chaussée

Étag

Phase 17 Unité F Sup. totale nette ± 1274 pi²

Étage