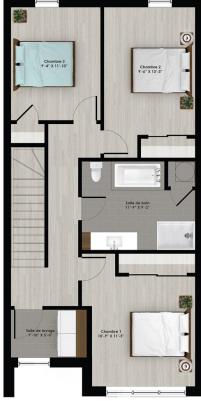

Townhouse - Contemporary style

2 or 3 rooms • 1 bathroom • living room

Ground floor 517 to 530 ft<sup>2</sup> Second floor 731 to 748 ft<sup>2</sup>

Phase 17 Unité A Sup. totale nette ± 1269 pi²

Rez-de-chaussée

Phase 17 Unité B Sup. totale nette ± 1253 pi²

Rez-de-chaussée

Étage

Phase 17 Unité C Sup. totale nette ± 1248 pi²

Rez-de-chaussée

Étag

Phase 17 Unité F Sup. totale nette ± 1274 pi²

Étage

Phase 18 Unité A Sup. totale nette ± 1269 pi²

Rez-de-chaussée

Etage

Phase 18 Unité B Sup. totale nette ± 1253 pi²

Rez-de-chaussée

Etage

Phase 18 Unité C Sup. totale nette ± 1248 pi²

Rez-de-chaussée