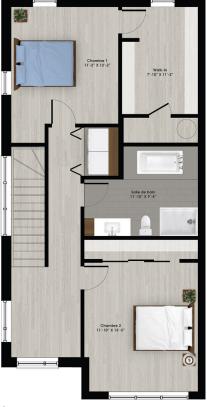

Townhouse - Contemporary style

2 or 3 rooms • 1 bathroom • living room

Ground floor 517 to 530 ft<sup>2</sup> Second floor 731 to 748 ft<sup>2</sup>

Phase 17 Unité A Sup. totale nette ± 1269 pi²

Rez-de-chaussée

Phase 17 Unité B Sup. totale nette ± 1253 pi²

Rez-de-chaussée

Étage

Phase 17 Unité C Sup. totale nette ± 1248 pi²

Rez-de-chaussée

Étag

Phase 17 Unité F Sup. totale nette ± 1274 pi²

Étage