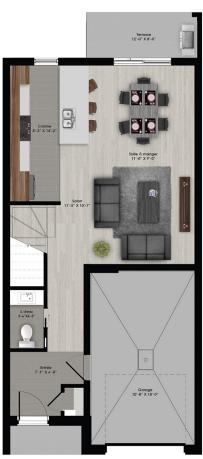

Townhouse - Contemporary style

2 or 3 rooms • 1 bathroom • living room

Ground floor 517 to 530 ft<sup>2</sup> Second floor 731 to 748 ft<sup>2</sup>

Phase 17 Unité A Sup. totale nette ± 1269 pi²

Rez-de-chaussée

Phase 17 Unité B Sup. totale nette ± 1253 pi²

Rez-de-chaussée

Étage

Phase 17 Unité C Sup. totale nette ± 1248 pi²

Rez-de-chaussée

Étag

Phase 17 Unité F Sup. totale nette ± 1274 pi²

Étage

Phase 18 Unité A Sup. totale nette ± 1269 pi²

Rez-de-chaussée

Etage

Phase 18 Unité B Sup. totale nette ± 1253 pi²

Rez-de-chaussée

Etage

Phase 18 Unité C Sup. totale nette ± 1248 pi²

Rez-de-chaussée