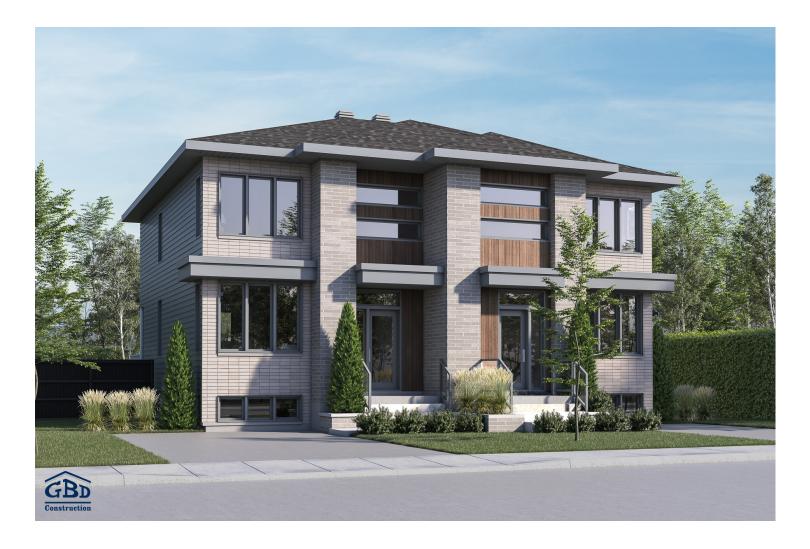

Tilleul offers you a new, very trendy exterior design. The floor plan for this magnificent semi-detached home can be designed entirely according to your tastes and needs. The open ground floor layout offers exceptional natural light, perfect for evenings spent with family or friends. The second floor can accommodate three bedrooms and a spacious bathroom. An ideal place for relaxing.

Semi-detached house - Contemporary style

3 rooms • 1 + 1 bathrooms • living room

Ground floor 719 to 747 ft<sup>2</sup> Second floor 719 to 747 ft<sup>2</sup>

## Semi-detached house • Contemporary Style

## Model Tilleul