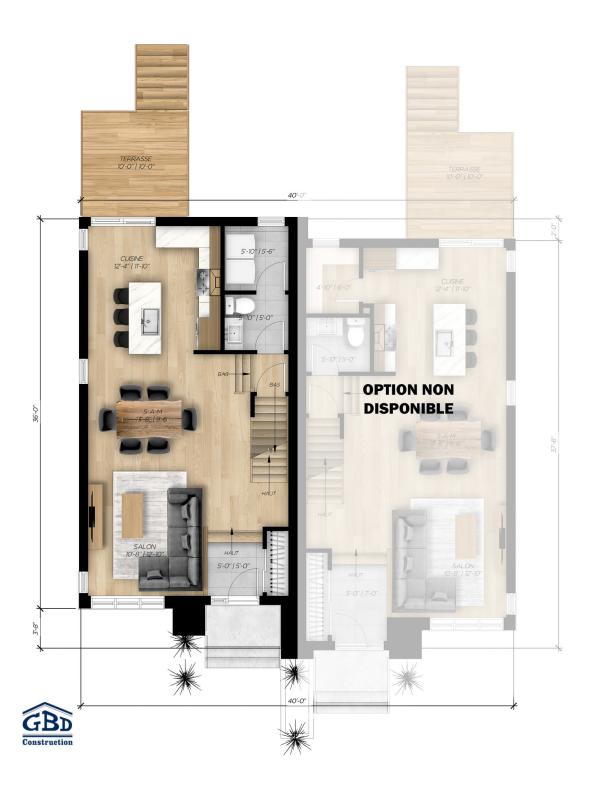

Tilleul offers you a new, very trendy exterior design. The floor plan for this magnificent semi-detached home can be designed entirely according to your tastes and needs. The open ground floor layout offers exceptional natural light, perfect for evenings spent with family or friends. The second floor can accommodate three bedrooms and a spacious bathroom. An ideal place for relaxing.

Semi-detached house - Contemporary style

3 rooms • 1 + 1 bathrooms • living room

Ground floor 719 to 747 ft<sup>2</sup> Second floor 719 to 747 ft<sup>2</sup>