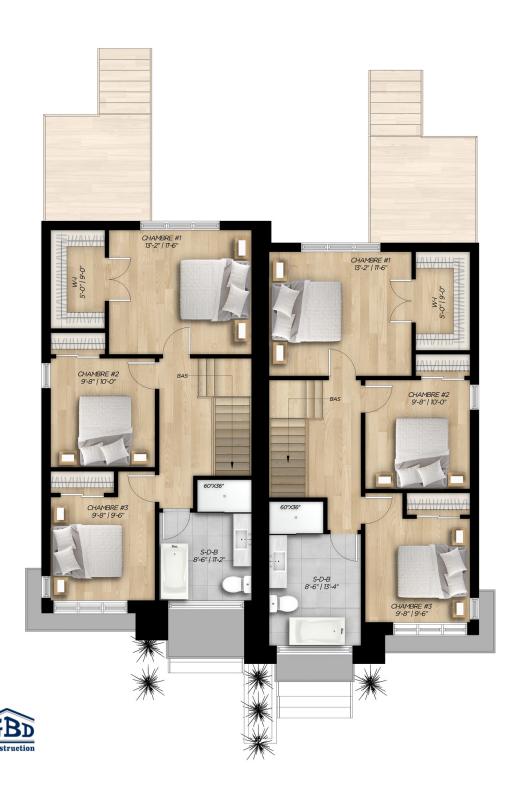

Tilleul offers you a new, very trendy exterior design. The floor plan for this magnificent semi-detached home can be designed entirely according to your tastes and needs. The open ground floor layout offers exceptional natural light, perfect for evenings spent with family or friends. The second floor can accommodate three bedrooms and a spacious bathroom. An ideal place for relaxing.

Semi-detached house - Contemporary style

3 rooms • 1 + 1 bathrooms • living room

Ground floor 719 to 747 ft<sup>2</sup> Second floor 719 to 747 ft<sup>2</sup>